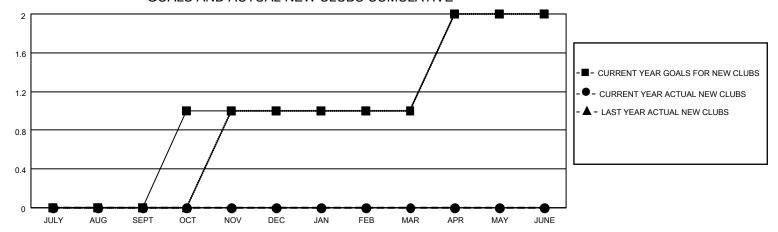

### GOALS AND ACTUAL NEW CLUBS CUMULATIVE

## District 5M 9

| Clubs RESULTS FOR 2022-2023 |   |   |   | Members RESULTS FOR 2022-2023 |    |    |    |
|-----------------------------|---|---|---|-------------------------------|----|----|----|
|                             |   |   |   |                               |    |    |    |
| JULY/AUG/SEPT               | 0 | 0 | 0 | JULY/AUG/SEPT                 | 60 | 48 | 56 |
| OCT/NOV/DEC                 | 1 | 0 | 0 | OCT/NOV/DEC                   | 45 | 51 | 52 |
| JAN/FEB/MAR                 | 0 | 0 | 0 | JAN/FEB/MAR                   | 30 | 9  | 11 |
| APR/MAY/JUNE                | 1 | 0 | 0 | APR/MAY/JUNE                  | 30 | 0  | 0  |