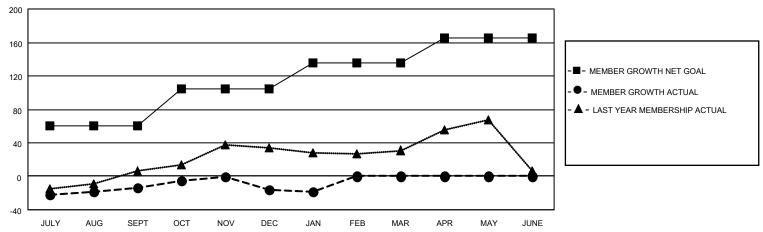

### GOALS AND ACTUAL MEMBERS CUMULATIVE

| DROPPED CLUBS: 0 |     | 34 CLUBS OF 64 ADDED 1 OR<br>MORE NEW MEMBERS | GENDER DISTRIBUTION                 |                |  |
|------------------|-----|-----------------------------------------------|-------------------------------------|----------------|--|
|                  |     | WORL NEW WEINBERG                             | MALE                                | 1,246 (60.96%) |  |
|                  |     |                                               | FEMALE                              | 796 (38.94%)   |  |
| DROPPED MEMBERS  |     |                                               | NON BINARY                          | 0 (0.00%)      |  |
|                  |     |                                               | PREFER NOT TO ANSWER 2 (0.10%)      |                |  |
| DECEASED         | 26  |                                               |                                     |                |  |
| CLUB CANCELLED   | 0   | CLICK HERE FOR CUMULATIVE                     | TOTAL FAMILY UNIT MEMBERS           | 673            |  |
| OTHER            | 93  | MEMBERSHIP DATA                               |                                     |                |  |
| TOTAL            | 119 |                                               | FAMILY MEMBERS PAYING HALF DUES 339 |                |  |
|                  |     |                                               |                                     |                |  |

## District 5M 9

| Clubs RESULTS FOR 2022-2023 |   |   |   | Members RESULTS FOR 2022-2023 |    |    |    |
|-----------------------------|---|---|---|-------------------------------|----|----|----|
|                             |   |   |   |                               |    |    |    |
| JULY/AUG/SEPT               | 0 | 0 | 0 | JULY/AUG/SEPT                 | 60 | 48 | 56 |
| OCT/NOV/DEC                 | 1 | 0 | 0 | OCT/NOV/DEC                   | 45 | 51 | 52 |
| JAN/FEB/MAR                 | 0 | 0 | 0 | JAN/FEB/MAR                   | 30 | 9  | 11 |
| APR/MAY/JUNE                | 1 | 0 | 0 | APR/MAY/JUNE                  | 30 | 0  | 0  |